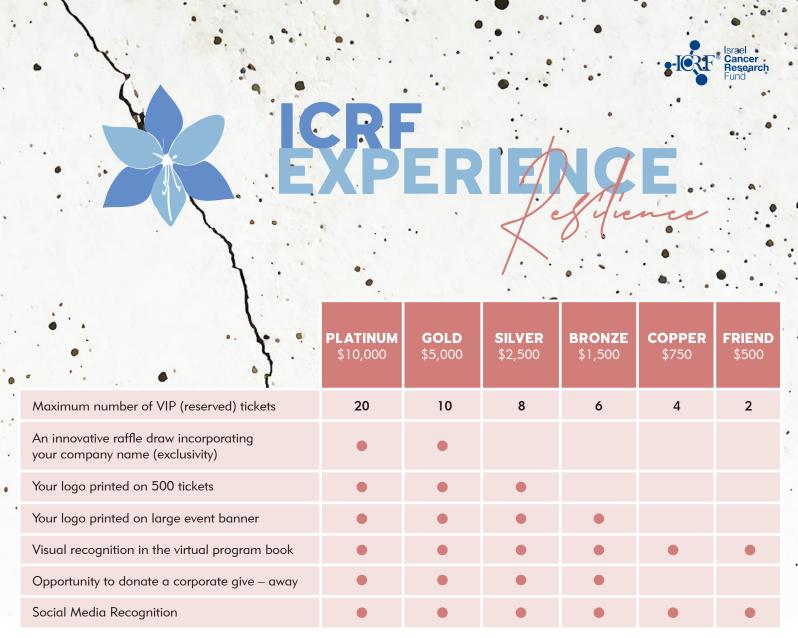

|                              | Please note: print dec      | adlines apply. Thank you     | ı for confirming your support in    | a timely mann    | er.                           |      |
|------------------------------|-----------------------------|------------------------------|-------------------------------------|------------------|-------------------------------|------|
| Corporate / personal         | advertisement in the        | virtual program boo          | k (Dimensions: 8.5 x 11 (+ble       | ed) portrait, 30 | 0 DPI)                        |      |
| Full Page: \$300             | 1/2 Page: \$200             | 1/4 Page: \$150              | Business card: \$100                |                  |                               |      |
| l am unable to att           | rend